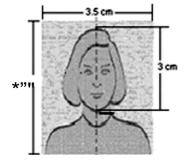

## **NEW ZEALAND TOURIST / VSIT VISA REQUIREMENT**

- (1) Last 6 months' stamped Bank statement with Certificate,
- (2)Job/Business/Government
  - If employed in aprivate company: Job letter, Salary slips last 3 months, Visiting card.
  - If Self Employed: Letterhead, Tax Documents, NTN certificate, Visiting card.
  - If Government Officer: Job letter (if possible), N.O.C letter from relevant department Visiting card.
- Invitation letter with Host Passport copy (if any). (3)
- Police Character Certificate (4)
- (5) Any other Investment documents.
- (6) Scan Passport copies If 1<sup>st</sup> four pages and all used pages of all valid and Previous passports. A.JEXPRESS
- (7) CNIC/B.form copy.
- (8) FRC (Family Registration Certificate from NADRA)
- (9) MRC Certificate
- (10) Polio Vaccination Card
- (11) 3 Photos as per the below specification